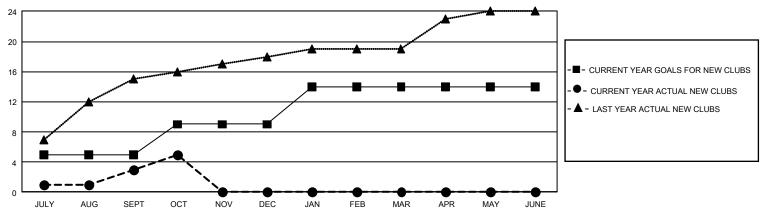

## GMT Constitutional Area 5 - M, Group F

REPORT DOES NOT INCLUDE CLUBS IN UNDISTRICTED AREAS.

| Clubs         |               |             |               | Members               |                       |                         |                                                    |  |
|---------------|---------------|-------------|---------------|-----------------------|-----------------------|-------------------------|----------------------------------------------------|--|
|               | RESULTS FOR   | R 2020-2021 |               | RESULTS FOR 2020-2021 |                       |                         |                                                    |  |
| QUARTER       | NEW CLUB GOAL | NEW CLUBS   | DROPPED CLUBS | QUARTER MEMB          | ER GROWTH NET<br>GOAL | MEMBER GROWTH<br>ACTUAL | DROPPED<br>MEMBERS ACTUAL<br>(including transfers) |  |
| JULY/AUG/SEPT | 15            | 3           | 5             | JULY/AUG/SEPT         | 2345                  | 5,392                   | 931                                                |  |
| OCT/NOV/DEC   | 12            | 2           | 2             | OCT/NOV/DEC           | 814                   | 400                     | 140                                                |  |
| JAN/FEB/MAR   | 15            | 0           | 0             | JAN/FEB/MAR           | 525                   | 0                       | 0                                                  |  |
| APR/MAY/JUNE  | 0             | 0           | 0             | APR/MAY/JUNE          | 360                   | 0                       | 0                                                  |  |