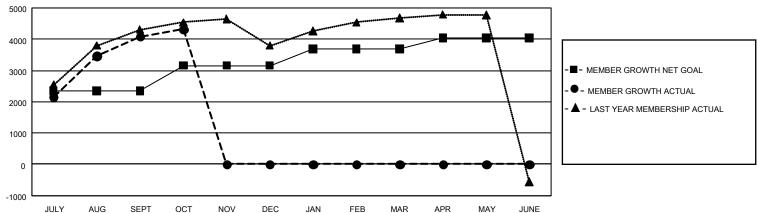

## GMT Constitutional Area 5 - M, Group F

REPORT DOES NOT INCLUDE CLUBS IN UNDISTRICTED AREAS.

| Clubs         |               |             |               | Members               |                       |                         |                                                    |  |
|---------------|---------------|-------------|---------------|-----------------------|-----------------------|-------------------------|----------------------------------------------------|--|
|               | RESULTS FOR   | R 2020-2021 |               | RESULTS FOR 2020-2021 |                       |                         |                                                    |  |
| QUARTER       | NEW CLUB GOAL | NEW CLUBS   | DROPPED CLUBS | QUARTER MEMB          | ER GROWTH NET<br>GOAL | MEMBER GROWTH<br>ACTUAL | DROPPED<br>MEMBERS ACTUAL<br>(including transfers) |  |
| JULY/AUG/SEPT | 15            | 3           | 5             | JULY/AUG/SEPT         | 2345                  | 5,392                   | 931                                                |  |
| OCT/NOV/DEC   | 12            | 2           | 2             | OCT/NOV/DEC           | 814                   | 400                     | 140                                                |  |
| JAN/FEB/MAR   | 15            | 0           | 0             | JAN/FEB/MAR           | 525                   | 0                       | 0                                                  |  |
| APR/MAY/JUNE  | 0             | 0           | 0             | APR/MAY/JUNE          | 360                   | 0                       | 0                                                  |  |